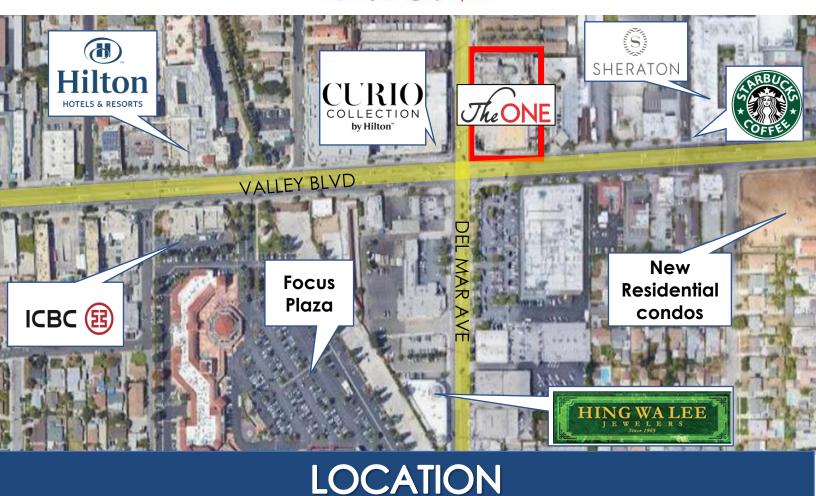

## **COMING 2024**

- The Heart of San Gabriel Valley
- At the most Prime Location in an area surrounded by World Famous Hotels
  - 87 Walk Score for city living
    - 81 Units Condominiums
    - 14,899 SF of Street Retail
  - Shop Sizes from 825 to 2,609 SF
- Ample 3 level underground parking for 200+ cars