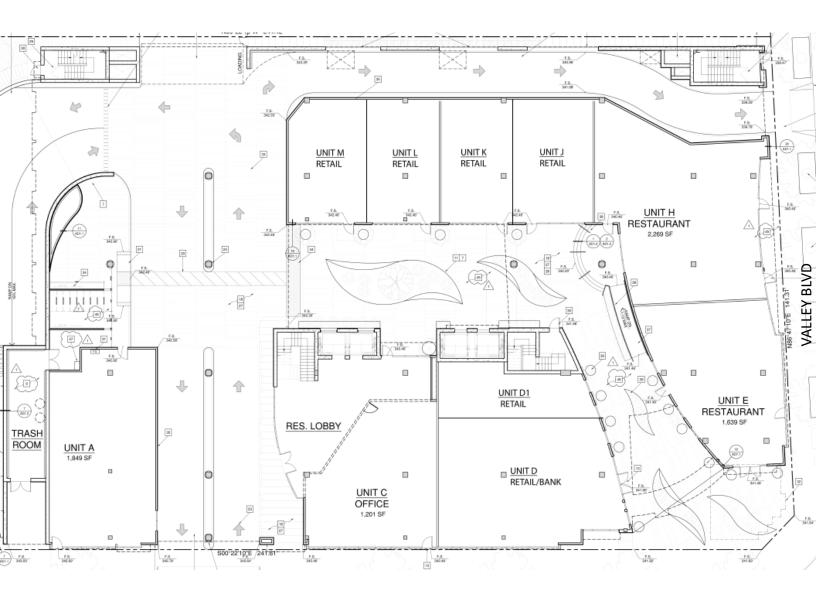

## **RETAIL FLOOR PLAN**

| Retail Description          |        |          |        |
|-----------------------------|--------|----------|--------|
| UNIT                        | NET SF | GROSS SF | \$/SF  |
| UNIT A<br>RETAIL            | 1,849  | 2,126    | \$5.00 |
| UNIT C<br>RETAIL            | 1,201  | 1,381    | \$6.00 |
| UNIT D<br>JEWELRY           | 1,900  | 2,185    | N/A    |
| UNIT D1<br>FASHION          | 717    | 825      | \$6.00 |
| <b>UNIT E</b> Restaurant    | 1,639  | 1,885    | \$7.50 |
| <b>UNIT H</b><br>Restaurant | 2,269  | 2,609    | \$7.00 |
| <b>UNIT J</b><br>Restaurant | 845    | 972      | \$6.00 |
| <b>UNIT K</b> Restaurant    | 845    | 972      | \$6.00 |
| <b>UNIT L</b><br>Restaurant | 845    | 972      | \$6.00 |
| <b>UNIT M</b><br>Restaurant | 845    | 972      | \$6.00 |

**TOTAL GROSS SQUARE FEET 14,899** 